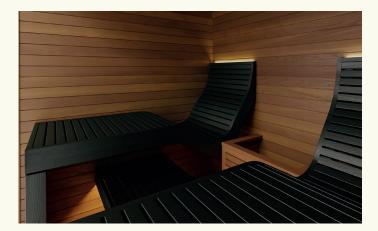

# Relaxia

Lay back and unwind

Moments of wellbeing auroomwellness.com Relaxia is an attractive indoor sauna that combines uncomplicated comfort with an exquisite modern style.

This is a sauna of contrasts; the black-waxed twin ergonomic benches, elegantly curved and backlit by LED strip lights, create a striking effect when coupled with the classic appeal of the horizontal interior wall panels, which are coated with clear sauna wax to accentuate the wood's natural light colour and characteristic smooth texture.

#### Benches

Relaxia has two ergonomic benches that are perfect for lounging, all in thermo-aspen with a luxurious coating of protective black sauna wax.

#### Lighting effect

Relaxia features a stylish lighting effect, with the sauna illuminated by LED strips located behind the benches.

Flooring and heater guard The floor grids and heater guard are made from durable thermo-aspen and coated with a protective layer of colourless wax, matching with the design of the sauna's walls.