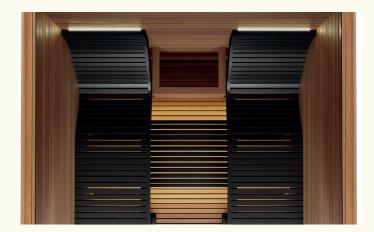

# Relaxia

Lay back and unwind

Moments of wellbeing auroomwellness.com Relaxia is an attractive indoor sauna that combines uncomplicated comfort with an exquisite modern style.

This is a sauna of contrasts; the black-waxed twin ergonomic benches, elegantly curved and backlit by LED strip lights, create a striking effect when coupled with the classic appeal of the horizontal interior wall panels, which are coated with clear sauna wax to accentuate the wood's natural light colour and characteristic smooth texture.

With its black-framed glass façade with premium black door handles and hinges, and all interior elements in durable thermo-aspen, every detail of Relaxia is carefully crafted from the finest materials. The result is a sauna that looks exceptional while creating a calming, satisfying bathing experience that can't be matched.

### Exterior and interior panelling

Relaxia's walls are made from thermo-aspen panels, with colourless sauna wax adding a layer of protection and visual appeal.

#### Benches

Relaxia has two ergonomic benches that are perfect for lounging, all in thermo-aspen with a luxurious coating of protective black sauna wax.

#### Lighting effect

Relaxia features a stylish lighting effect, with the sauna illuminated by LED strips located behind the benches.

Flooring and heater guard The floor grids and heater guard are made from durable thermo-aspen and coated with a protective layer of colourless wax, matching with the design of the sauna's walls.

#### Glass façade

Relaxia's front wall and door, with tempered 8 mm clear glass and a stylish black frame, gives the sauna a stately first impression.