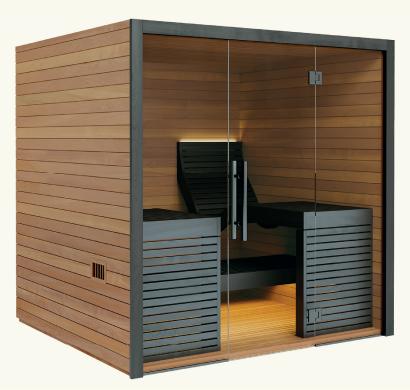

# Relaxia

Lay back and unwind

Moments of wellbeing auroomwellness.com Relaxia is an attractive indoor sauna that combines uncomplicated comfort with an exquisite modern style.

This is a sauna of contrasts; the black-waxed twin ergonomic benches, elegantly curved and backlit by LED strip lights, create a striking effect when coupled with the classic appeal of the horizontal interior wall panels, which are coated with clear sauna wax to accentuate the wood's natural light colour and characteristic smooth texture.

With its black-framed glass façade with premium black door handles and hinges, and all interior elements in durable thermo-aspen, every detail of Relaxia is carefully crafted from the finest materials. The result is a sauna that looks exceptional while creating a calming, satisfying bathing experience that can't be matched.