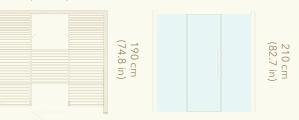

# Dimensions

Left or right-handed opening (W x D x H) 190 x 210 x 210 cm Recommended for 2 users

> 210 cm (82.7 in)